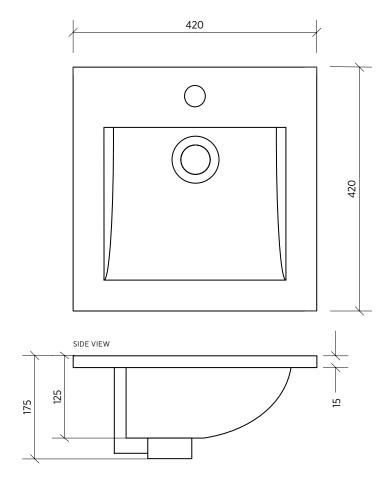

ORDER CODE SBC-208 1taphole

SBC-208-3T 3 taphole

TAPHOLE 1 or 3 tapholes.

WASTE Suits standard 40 mm waste (not supplied).

CAPACITY 7.5 litres.

OVERFLOW Has overflow. Maximum tap flow rate of 7.5 litres/minute.

## Please note

- ${\mathord{\hspace{1pt}\text{--}\hspace{1pt}}}$  All measurements are in millimetres.
- Dimensions are nominal and subject to normal ceramic manufacturing variations of ±5mm.
- $\,$  Fixing: Use acetic cured silicone sealant. Do not use epoxy type adhesives.
- Always use the actual basin to verify cutout.
- ${\mathord{\hspace{1pt}\text{--}\hspace{1pt}}}$  Specifications may vary without notice as part of our continuous improvement practices.
- Clean with a damp cloth. Do not use abrasive cleaners, liquids or pastes.