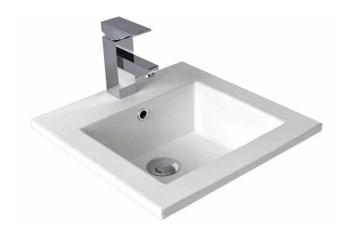

## Inset abovemount basin, square

This contemporary basin has square lines and generous capacity. The rim sits above the benchtop with most of the basin underneath. The wide rim enables the basin to be used with a variety of benchtop materials.

ORDER CODE SBC-208 1taphole

SBC-208-3T 3 taphole

TAPHOLE 1 or 3 tapholes.

WASTE Suits standard 40 mm waste (not supplied).

CAPACITY 7.5 litres.

OVERFLOW Has overflow. Maximum tap flow rate of 7.5 litres/minute.

MATERIAL White vitreous china.